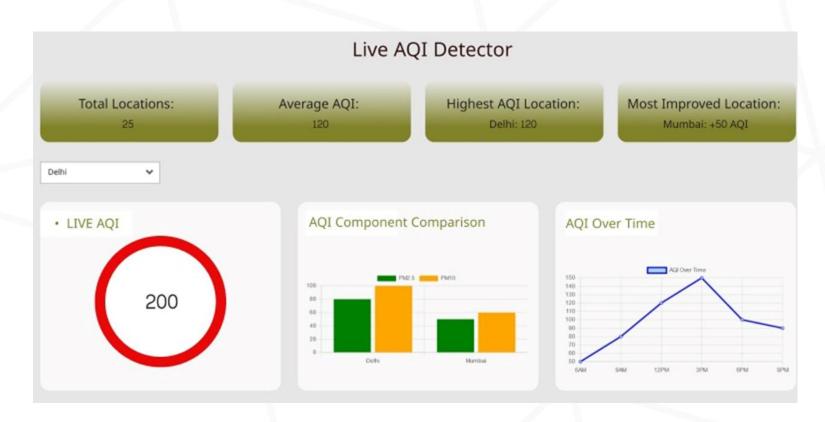

## **Smart Sens Camera by Sparsh**

- A compact environmental monitoring system that measures PM1.2, PM2.5, PM10 (airborne particles), Temperature, Humidity, TVOC (total volatile organic compounds), and eCO2 (equivalent carbon dioxide) for comprehensive air quality assessment.
- Real-Time Data: Live AQI readings accessible via the mobile app and web interface.
- Alerts: Configurable alerts for unsafe air quality thresholds