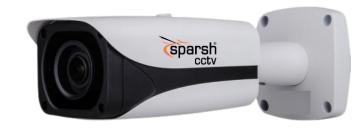

## **Smart Sens Camera by Sparsh**

- A compact environmental monitoring system that measures PM1.2, PM2.5, PM10 (airborne particles), Temperature, Humidity, TVOC (total volatile organic compounds), and eCO2 (equivalent carbon dioxide) for comprehensive air quality assessment.
- Real-Time Data: Live AQI readings accessible via the mobile app and web interface.
- Alerts: Configurable alerts for unsafe air quality thresholds